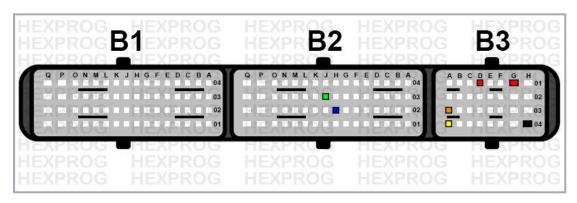

#### **Option 1**

#### **Pins Description for Option 1**

- Block 2-Pin H2: Clock 1 Signal
- Block 2-Pin J3: Clock 2 Signal
- Block 3-Pin A3: CANBUS Low 2
- Block 3-Pin A4: CANBUS High 2
- Block 3-Pin D1: Power Supply 12-14V
- Block 3-Pin G1: Power Supply 12-14V
- Block 3-Pin H4: Ground