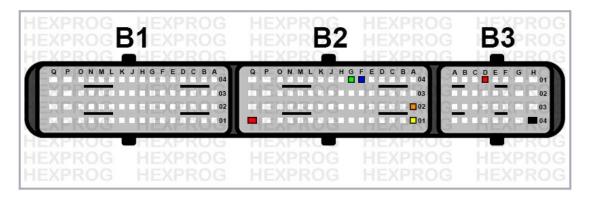

#### **Option 2**

#### **Pins Description for Option 2**

• Block 2-Pin: A1 CANBUS High 2

• Block 2-Pin: A2 CANBUS Low 2

• Block 2-Pin: F4 Clock 1 Signal

• Block 2-Pin: G4 Clock 2 Signal

Block 2-Pin: Q1 Power Supply 12-14V

• Block 3-Pin: D1 Power Supply 12-14V

• Block 3-Pin: H4 Ground